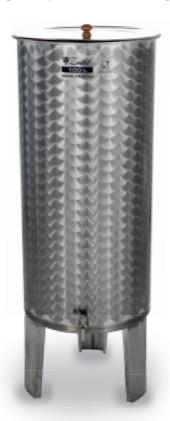

## Wine tanks with 1 outlet

Standard equipment: welded legs, tap 1/2", floating lid, anti-dust cover

| Product        | Volume<br>in L | D<br>in mm | H<br>in mm | hl<br>in mm | h2<br>in mm | Code      |
|----------------|----------------|------------|------------|-------------|-------------|-----------|
| Wine tank (lv) | 12             | 232        | 460        | 320         | 140         | 01012L    |
| Wine tank (lv) | 16             | 232        | 530        | 390         | 140         | 01016L    |
| Wine tank (lv) | 30             | 316        | 700        | 450         | 250         | 01030L    |
| Wine tank (lv) | 50             | 316        | 900        | 650         | 250         | 01050L    |
| Wine tank (lv) | 60             | 316        | 1000       | 750         | 250         | 01060L    |
| Wine tank (lv) | 70             | 398        | 850        | 600         | 250         | 01070L    |
| Wine tank (lv) | 80             | 398        | 945        | 695         | 250         | 01080L    |
| Wine tank (lv) | 100            | 398        | 1100       | 850         | 250         | 010100L   |
| Wine tank (lv) | 120            | 476        | 1000       | 750         | 250         | 010120L   |
| Wine tank (lv) | 150            | 476        | 1095       | 845         | 250         | 010150L   |
| Wine tank (lv) | 180            | 476        | 1250       | 1000        | 250         | 010180L   |
| Wine tank (lv) | 200            | 565        | 1095       | 845         | 250         | 010200L   |
| Wine tank (lv) | 250            | 565        | 1320       | 1000        | 320         | 010250L   |
| Wine tank (lv) | 300            | 636        | 1320       | 1000        | 320         | 010300L1V |
| Wine tank (lv) | 380            | 636        | 1570       | 1250        | 320         | 010380L1V |
| Wine tank (lv) | 500            | 794        | 1320       | 1000        | 320         | 010500L1V |
| Wine tank (lv) | 600            | 794        | 1570       | 1250        | 320         | 010600L1V |