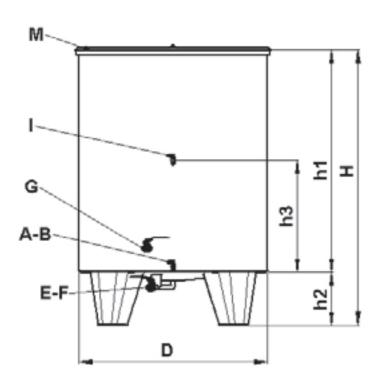

## Equipment list

- >A-B tap 1/2"
- >E bottom valve 1" for tanks from 800 L to 1100 L
- >F bottom valve 5/4" for tanks from 1500 L to 3300 L
- **>G** upper valve 5/4"
- >I sample tap 1/2"
- **>M** anti-dust cover

## Notes

- ▶ I have tanks with 2, 3 and 4 outlets
- > G have tanks with 3 and 4 outlets
- > E-F have tanks with 4 outlets