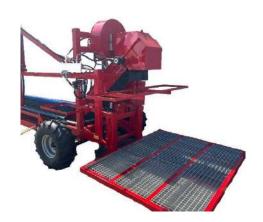

www.jagoda.com.pl/en

The machine is designed to harvest fruit into pallet boxes 1200x1000x760 mm. After mounting the bars, the platform for boxes and pallet's platform to collect to boxes 600x400x150 mm.