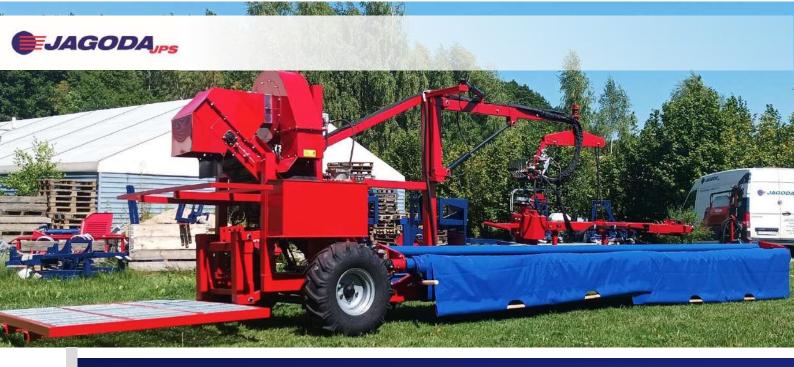

## **G-004 Tree Shaker For Stone Fruit**

**Tree Shaker For Stone Fruit** G-004 is intended for harvesting sour-cherries, plums, hazelnuts, almonds, olives and more others

- G-004 is a shaking machine that will be adapted to suit the precise needs of fruit growers that can be used in orchards with **different distances between trees in a row**.
- The harvester is trailed to a tractor with hydraulic drives equipped with oil tank and pump
- The innovative shaking head guarantee quite an operation and is much more gentle for trees
- In optimal conditions, collecting the fruits from 50-60 trees / hour with output 0.09 to 0.1
   Ha/hour

## **Highest workmanship standard – Fully equipped:**

- Effective system for clean fruits
- High-quality fruits & high reliability with performance up to 99%
- Collecting fruits into small or big box ( standard option)

## **Technical Specification**

| Method of Attaching     | 3-point linkage Category 2                                                 |
|-------------------------|----------------------------------------------------------------------------|
| Working System          | External hydraulics of the tractor, hydraulic pump through the transmissio |
| Power Capacity required | 200 rpm from PTO shaft                                                     |
| Tractor Capacity        | Min 30 Hp (PTO)                                                            |
| Working Length          | 9000 mm                                                                    |
| Working Width           | 5600 mm including the width of screen                                      |
| Working Height          | 700 mm to 1200 mm                                                          |
| Dry Weight              | 1800 Kg                                                                    |
| Scope of paws grip      | 50 - 250 mm                                                                |
| Harvest accuracy        | Up to 99%                                                                  |
| Output                  | 50-60 trees / hour with output 0.09 to 0.1 Ha/hour                         |
| Number of operators     | 4                                                                          |