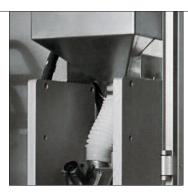

### HOPPER

The loading phase from the top allows to insert the substance without stopping the production. Capacity: about 5 L.