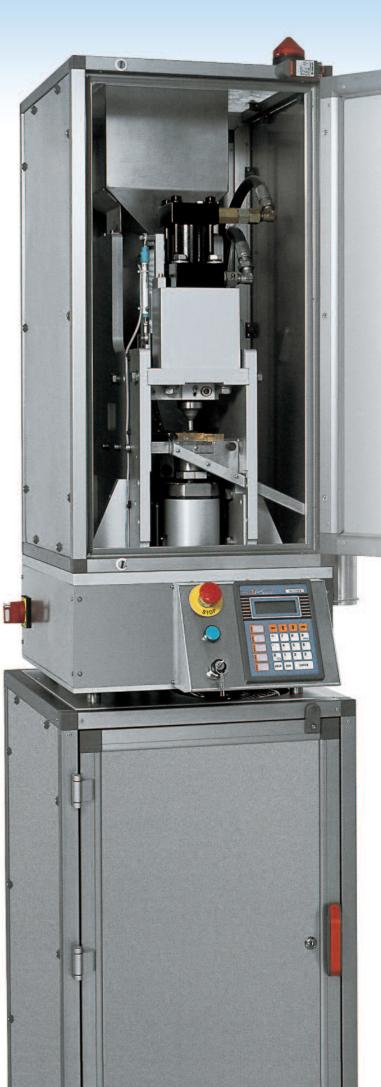

### HOPPER

The loading phase from the top allows to insert the substance without stopping the production. Capacity: about 5 L.

#### PUNCHES

The machine can use different punches with a diameter from 7 mm to 20 mm, round, oval or other forms on request. Can be produced tablets from 0,15 g to 3 g. Punches are made of suitable materials for pharmaceutical and galenic preparations.

### CONTROL PANEL

Any adjustment is electronically controlled and can be set before and during the production. The machine allows to store different parameters.

60131 Ancona - Italy Via G. Di Vittorio, 5 Phone 071.2804178 Fax 071.2800871