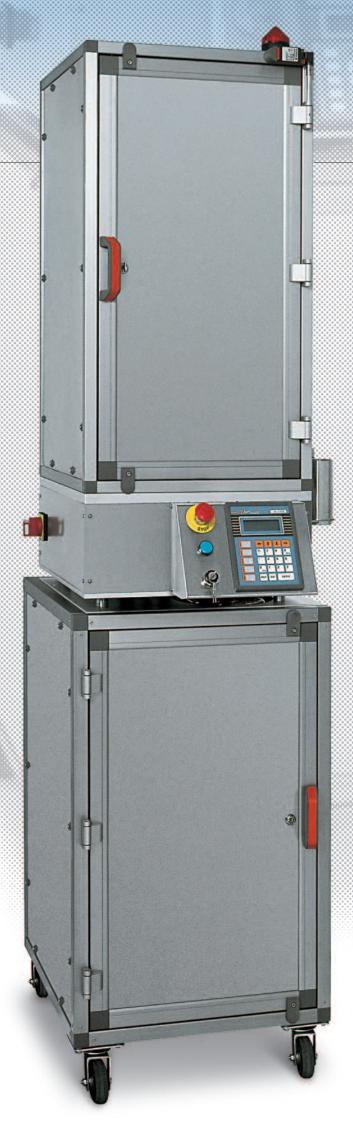

### TECHNICAL FEATURES

This machine allows to produce big quantities of tablets, round or shaped, with a weight between 0,15 g to 3g, using punches with a diameter from 7 mm to 20 mm. The machine can produce up to 2500 tablets per hour.

The processing is completely automatic and the loading phase of the hopper is possible also without opening the chamber, so without interruption of the work.

The machine has an operator panel where is possible to store each production phase. This compression machine uses a punch unit adjustable from 850 to 6000 kg.

Loading phase of the chamber, compression and capsules release are all regulated by a PLC (programmer for productions functions); this electronic control allows you to display the state of the machine in real time. The machine is totally made of steel and aluminium and requires little maintenance.

Dimensions: 665 x 710 x 2050 mm. Feed: 380/220 V three-phase,

3 kW, 50 Hz.

Adjustments: electronic (depth of the chamber, pressure on powder, speed, number

of pieces). Additional 5 L powder hopper.

60131 Ancona - Italy Via G. Di Vittorio, 5 Phone 071.2804178 Fax 071.2800871