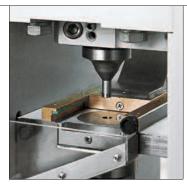

#### PUNCHES

The machine can use different punches with a diameter from 7 mm to 20 mm, round, oval or other forms on request. Can be produced tablets from 0,15 g to 3 g. Punches are made of suitable materials for pharmaceutical and galenic preparations.