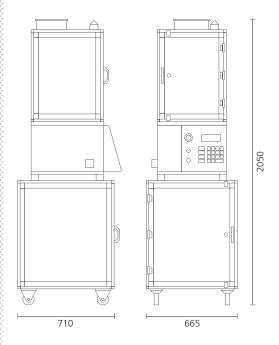

Dimensions: 665 x 710 x 2050 mm. Feed: 380/220 V three-phase,

3 kW, 50 Hz.

Adjustments: electronic (depth of the chamber, pressure on powder, speed, number

of pieces). Additional 5 L powder hopper.

60131 Ancona - Italy Via G. Di Vittorio, 5 Phone 071.2804178 Fax 071.2800871