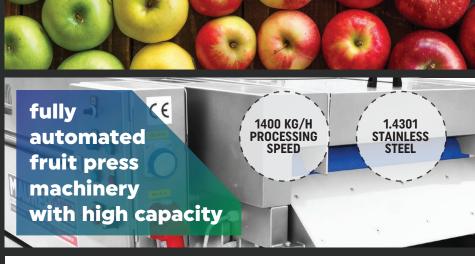

## MKSP 1400 belt press

MKSP 1400 pressing belt is designed for extracting juice from fruits. The equipment is fully automated: the fruit is fed into the gullet and the fruit juice flows through to the outlet located at the lower part, on the side. A rotating brush and high pressure washer cleans the machine. The waste water leaves via an outlet which located at the lower part, on the side.

## ( Technical data

400V - 50 Hz **Electric connection** 3 kW Electric performance Compressed air demand 8 bar-101/min Processing performance 1400 kg/h (max) 1.4301 stainless steel 1150 kg

Maurer Gép Kft.