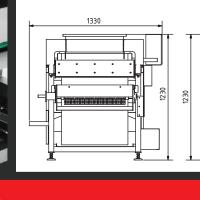

## MKSP 1400 belt press

MKSP 1400 pressing belt is designed for extracting juice from fruits. The equipment is fully automated: the fruit is fed into the gullet and the fruit juice flows through to the outlet located at the lower part, on the side. A rotating brush and high pressure washer cleans the machine. The waste water leaves via an outlet which located at the lower part, on the side.

## ( Technical data

400V - 50 Hz **Electric connection** 3 kW Electric performance Compressed air demand 8 bar-101/min Processing performance 1400 kg/h (max) 1.4301 stainless steel 1150 kg

Maurer Gép Kft.