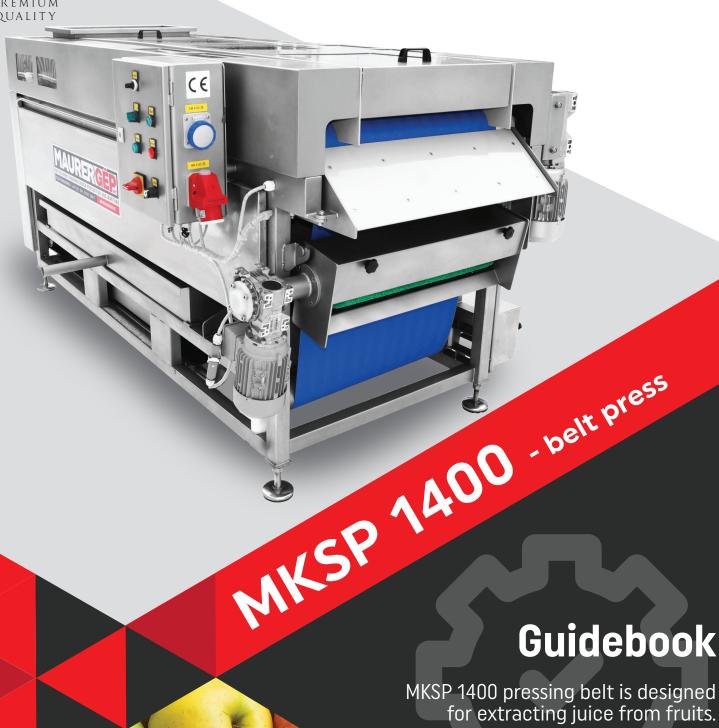

## MKSP 1400 belt press

MKSP 1400 pressing belt is designed for extracting juice from fruits. The equipment is fully automated: the fruit is fed into the gullet and the fruit juice flows through to the outlet located at the lower part, on the side. A rotating brush and high pressure washer cleans the machine. The waste water leaves via an outlet which located at the lower part, on the side.

- new development
- stepless belt speed adjustment
- user friendly
- high performance (75%) juice yield (depending on the species of fruits)
- fully automated

## ( Technical data

400V - 50 Hz **Electric connection** 3 kW Electric performance Compressed air demand 8 bar-101/min Processing performance 1400 kg/h (max) 1.4301 stainless steel 1150 kg

Maurer Gép Kft.