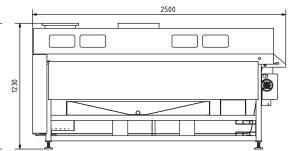

## MKSP 1400 belt press

MKSP 1400 pressing belt is designed for extracting juice from fruits. The equipment is fully automated: the fruit is fed into the gullet and the fruit juice flows through to the outlet located at the lower part, on the side. A rotating brush and high pressure washer cleans the machine. The waste water leaves via an outlet which located at the lower part, on the side.

## ( Technical data

400V - 50 Hz **Electric connection** 3 kW Electric performance Compressed air demand 8 bar-101/min Processing performance 1400 kg/h (max) 1.4301 stainless steel 1150 kg

Maurer Gép Kft.