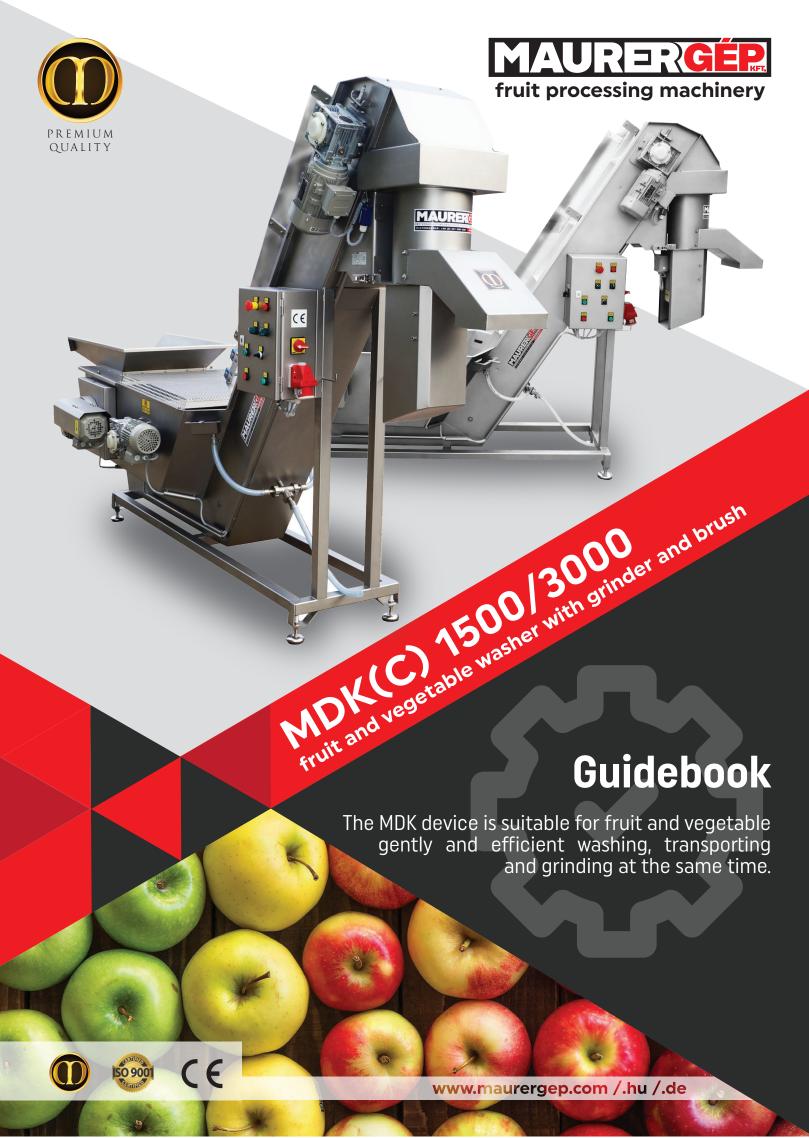

## MDK 1500/3000 fruit and vegetable washer with grinder and brush

The MDK 1500/3000 machine is suitable for washing fruits and vegetables. The poured fruit falls directly into the water through brushes, where the staining is washed away, then the elevator conveyor pulls out from the water, where clean it with high pressure water and pass on to the next workstation. The fruits get a clean water wash on the conveyor. The machine is suitable for processing lines due to the adjustable speed of the elevetor.