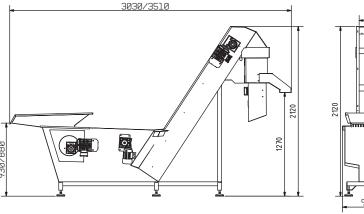

## MDK 1500/3000 fruit and vegetable washer with grinder and brush

The MDK 1500/3000 machine is suitable for washing fruits and vegetables. The poured fruit falls directly into the water through brushes, where the staining is washed away, then the elevator conveyor pulls out from the water, where clean it with high pressure water and pass on to the next workstation. The fruits get a clean water wash on the conveyor. The machine is suitable for processing lines due to the adjustable speed of the elevetor.

- fruit and vegetable washing and transporting at the same time
- efficient washing with high pressure nozzles
- mobil unit
- adjustable belt speed

The machine is compatible with the following equipment: MKLB 300/1000, MKSP 300/600/1400

## Technical data (MDK(C) 1500/MDK 3000)

**Electric connection** 400V - 50 Hz Electric performance 4/5 kW 275/360 kg

2000/3000 kg/h **Processing output** 1.4301 stainless steel

Maurer Gép Kft.

+36 62 284 039