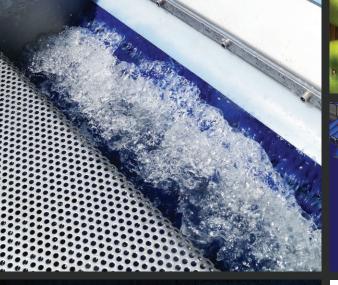

## MDK 1500/3000 fruit and vegetable washer with grinder and brush

The MDK 1500/3000 machine is suitable for washing fruits and vegetables. The poured fruit falls directly into the water through brushes, where the staining is washed away, then the elevator conveyor pulls out from the water, where clean it with high pressure water and pass on to the next workstation. The fruits get a clean water wash on the conveyor. The machine is suitable for processing lines due to the adjustable speed of the elevetor.

- fruit and vegetable washing and transporting at the same time
- efficient washing with high pressure nozzles
- mobil unit
- adjustable belt speed

The machine is compatible with the following equipment: MKLB 300/1000, MKSP 300/600/1400