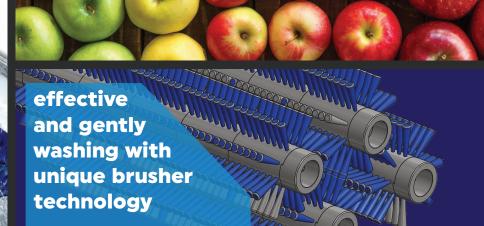

## MDK 1500/3000 fruit and vegetable washer with grinder and brush

The MDK 1500/3000 machine is suitable for washing fruits and vegetables. The poured fruit falls directly into the water through brushes, where the staining is washed away, then the elevator conveyor pulls out from the water, where clean it with high pressure water and pass on to the next workstation. The fruits get a clean water wash on the conveyor. The machine is suitable for processing lines due to the adjustable speed of the elevetor.

- fruit and vegetable washing and transporting at the same time
- efficient washing with high pressure nozzles
- mobil unit
- adjustable belt speed

The machine is compatible with the following equipment: MKLB 300/1000, MKSP 300/600/1400