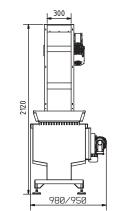

## MDK 1500/3000 fruit and vegetable washer with grinder and brush

The MDK 1500/3000 machine is suitable for washing fruits and vegetables. The poured fruit falls directly into the water through brushes, where the staining is washed away, then the elevator conveyor pulls out from the water, where clean it with high pressure water and pass on to the next workstation. The fruits get a clean water wash on the conveyor. The machine is suitable for processing lines due to the adjustable speed of the elevetor.

- fruit and vegetable washing and transporting at the same time
- efficient washing with high pressure nozzles
- mobil unit
- adjustable belt speed

The machine is compatible with the following equipment: MKLB 300/1000, MKSP 300/600/1400

## Technical data (MDK(C) 1500/MDK 3000)

**Electric connection** 400V - 50 Hz Electric performance 4/5 kW 275/360 kg

2000/3000 kg/h **Processing output** 1.4301 stainless steel

Maurer Gép Kft.

+36 62 284 039